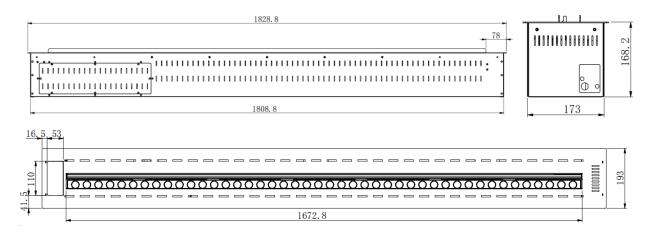

ple view the ash, smoke, and carbon emissions of live fireplaces as a drawback and opt for other options instead.

- No harmful emissions, just clean, fresh air.
- No mess, no smoke residue, and no clean up
- Eco-friendly
- Cool to the touch. Safe for use around kids and pets
- Ventless Option; the flame can be open on all sides.
- Easy operate: uses tap water to create vapor, and runs on minimal electricity
- Customizable to your home. Beautiful, realistic flames











### **Burner Specifications**

- #304 stainless steel material
- Enable to connect with water tap directly
- Automatic filling function



| Size | A (in) | B (in) | C (in) |
|------|--------|--------|--------|
| WT72 | 72     | 7.6    | 6.6    |
|      |        |        |        |
| Size | A (cm) | B (cm) | C (cm) |



#### **Standard Feature**





- 7 Color Change
- 2.4G Wireless Remote control function

## **Optional Feature**







- · Control fireplace from APP
- Compatible with google /Alexa to make it voice enabled
- Integrate with smart home system (Lutron, Creston, KNX,etc)



#### **ALL YOU NEED IS WATER**

The only fuel you need is water.

Tap into the beauty of realistic flames in a totally unique fire. Use pure water vapor to simulate dancing fl ames with zero heat or fuels.

The tank and integrated pump allow for up to 50 hours of run time. Enjoy the glow of natural orange flames ,choose from over 30 brilliant shades of colored flames.

#### **UP TO 50 HOURS RUN TIME**

### **Waterproof LED Strip Light**

LED strips to use 50% less energy than traditional fluorescent, incandescent, and h