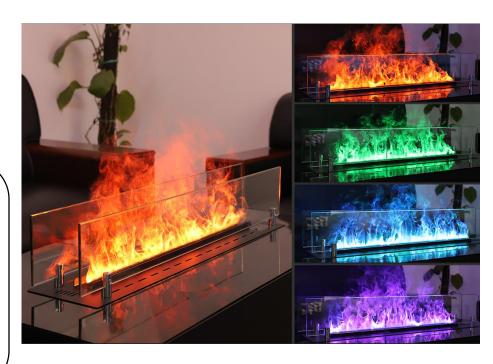

# **3D Water Mist Fireplace**

A beautiful fireplace adds a glow, a warm ambiance to any room, home, or business. Some people view the ash, smoke, and carbon emissions of live fireplaces as a drawback and opt for other options instead.

- No harmful emissions, just clean, fresh air.
- No mess, no smoke residue, and no clean up
- Eco-friendly
- Cool to the touch. Safe for use around kids and pets
- Ventless Option; the flame can be open on all sides.
- Easy operate: uses tap water to create vapor, and runs on minimal electricity
- Customizable to your home. Beautiful, realistic flames

#### **ALL YOU NEED IS WATER**

The only fuel you need is water.

Tap into the beauty of realistic flames in a totally unique fire. Use pure water vapor to simulate dancing fl ames with zero heat or fuels.

The tank and integrated pump allow for up to 50 hours of run time. Enjoy the glow of natural orange flames ,choose from over 30 brilliant shades of colored flames.

#### **Standard Feature**

- 7 Color Change
- 2.4G Wireless Remote control function