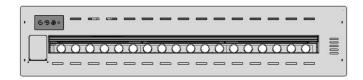

### **Burner Specifications**

- #304 stainless steel material
- Enable to connect with water tap directly
- Automatic filling function

| Size | A (in) | B (in) | C (in) |
|------|--------|--------|--------|
| WT72 | 72     | 7.6    | 6.6    |
|      |        |        |        |
| Size | A (cm) | B (cm) | C (cm) |