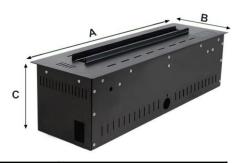

### **Burner Specifications**

- #304 stainless steel material
- Enable to connect with water tap directly
- Automatic filling function

| Size | A (in) | B (in) | C (in) |
|------|--------|--------|--------|
| WT72 | 72     | 7.6    | 6.6    |
|      |        |        |        |
| Size | A (cm) | B (cm) | C (cm) |