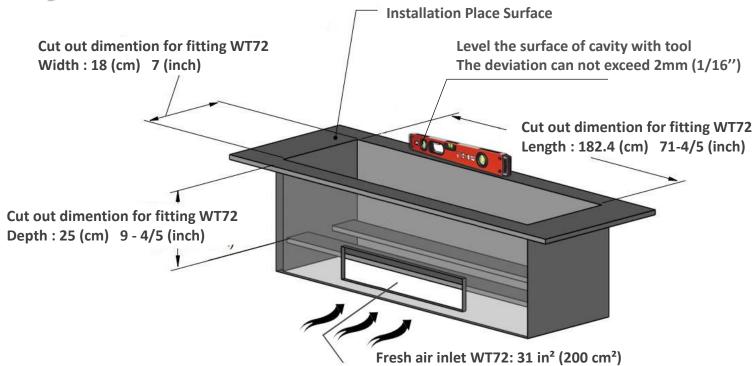

t, incandescent, and halogen lights. Full control over the color.

With automatic filling funtion, the fireplace will allow for a repeatable, reliable and consistent fill with each cycle based on volume. Quick and set your hand free

#### **REFILLING SYSTEM**



### **Burner Specifications**

| Tank Capacity | 10.8 liters         | Electrical Connection | AC100-240v Current :1-6A |
|---------------|---------------------|-----------------------|--------------------------|
| Run Time      | 28-37 hours         | Working Frequency     | 50-60 Hz.                |
| Weight        | 52Kgs 114.64 lbs    | Flue                  | Not required             |
| Application   | For indoor use only | Flame Color           | 7 Colors – Waterplace    |

### Cavity Measurements -- Site-Built Enclosures