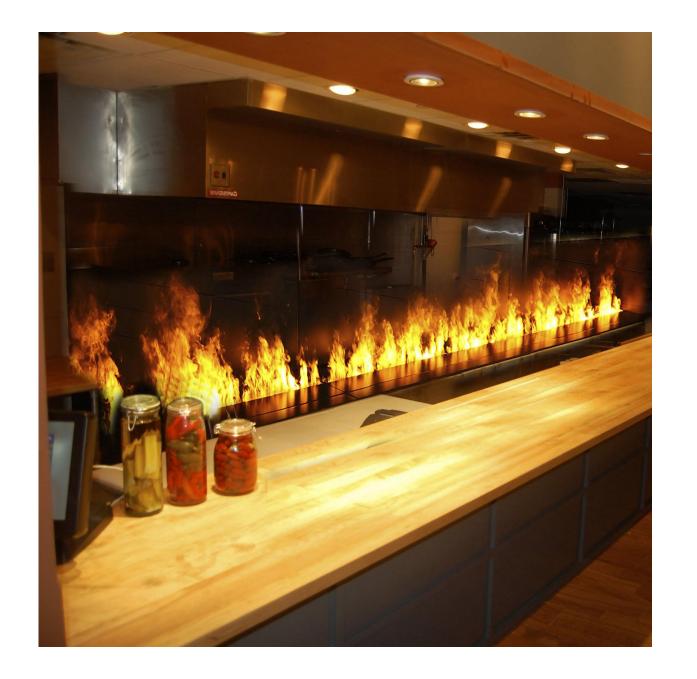

# **3D Water Mist Fireplace**

A beautiful fireplace adds a glow, a warm ambiance to any room, home, or business. Some people view the ash, smoke, and carbon emissions of live fireplaces as a drawback and opt for other options instead.

#### **ALL YOU NEED IS WATER**

The only fuel you need is water.

Tap into the beauty of realistic flames in a totally unique fire. Use pure water vapor to simulate dancing fl ames with zero heat or fuels.

The tank and integrated pump allow for up to 50 hours of run time. Enjoy the glow of natural orange flames ,choose from over 30 brilliant shades of colored flames.