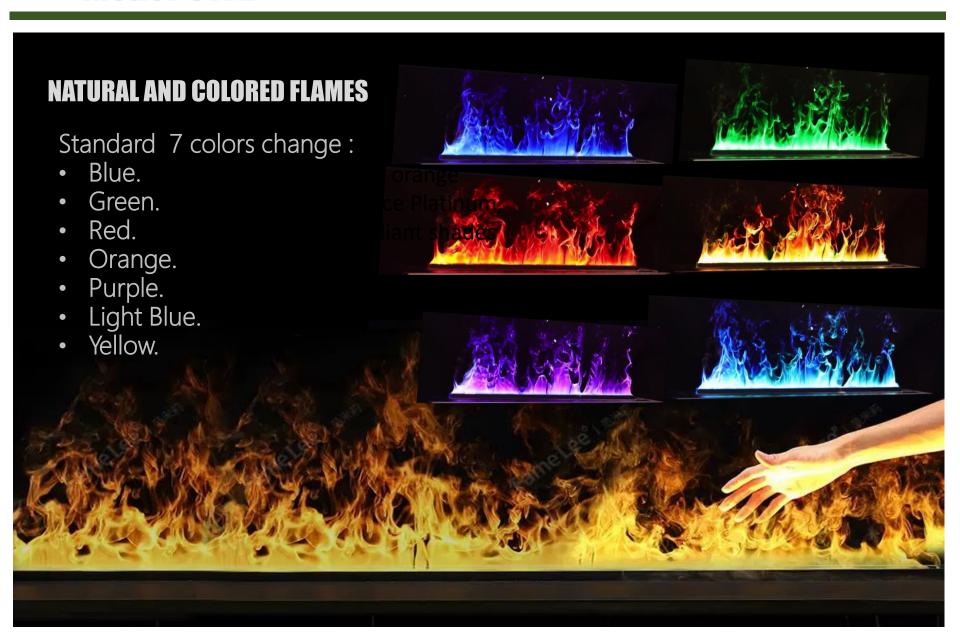

#### **Standard Feature**

- 7 Color Change
- 2.4G Wireless Remote control function

The tank and integrated pump allow for up to 50 hours of run time. Enjoy the glow of natural orange flames ,choose from over 30 brilliant shades of colored flames.

### **Burner Specifications**

| Tank Capacity | 10.8 liters         | Electrical Connection | AC100-240v Current :1-6A |
|---------------|---------------------|-----------------------|--------------------------|
| Run Time      | 28-37 hours         | Working Frequency     | 50-60 Hz.                |
| Weight        | 52Kgs 114.64 lbs    | Flue                  | Not required             |
| Application   | For indoor use only | Flame Color           | 7 Colors – Waterplace    |