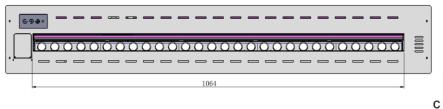

## **Burner Specifications**

- #304 stainless steel material
- Enable to connect with water tap directly
- Automatic filling function

| Size | A (in) | B (in) | C (in) |
|------|--------|--------|--------|
| WT48 | 48     | 7.6    | 6.6    |
| Size | A (cm) | B (cm) | C (cm) |
|      |        |        |        |