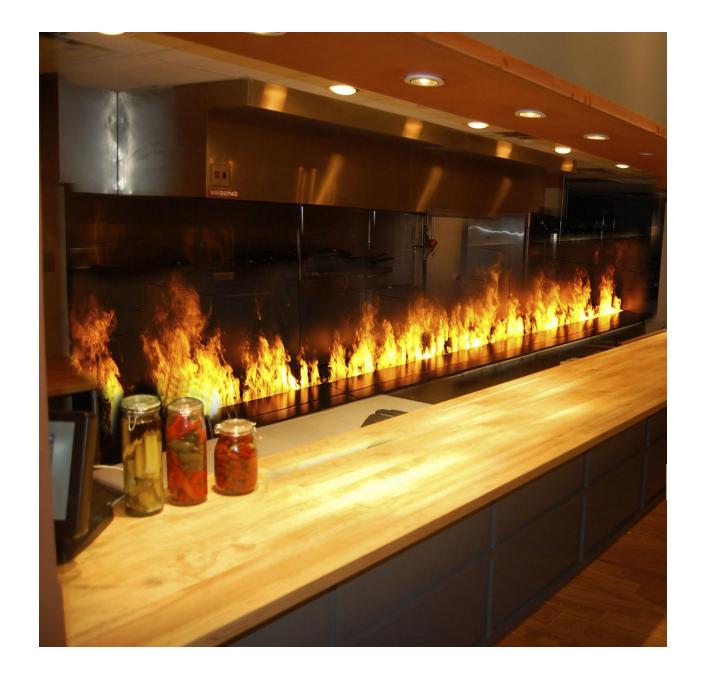

# **3D Water Mist Fireplace**

A beautiful fireplace adds a glow, a warm ambiance to any room, home, or business. Some people view the ash, smoke, and carbon emissions of live fireplaces as a drawback and opt for other options instead.

- No harmful emissions, just clean, fresh air.
- No mess, no smoke residue, and no clean up
- Eco-friendly
- Cool to the touch. Safe for use around kids and pets
- Ventless Option; the flame can be open on all sides.
- Easy operate: uses tap water to create vapor, and runs on minimal electricity
- Customizable to your home. Beautiful, realistic flames

#### **ALL YOU NEED IS WATER**

The only fuel you need is water.

Tap into the beauty of realistic flames in a totally unique fire. Use pure water vapor to simulate dancing fl ames with zero heat or fuels.

The tank and integrated pump allow for up to 50 hours of run time. Enjoy the glow of natural orange flames ,choose from over 30 brilliant shades of colored flames.