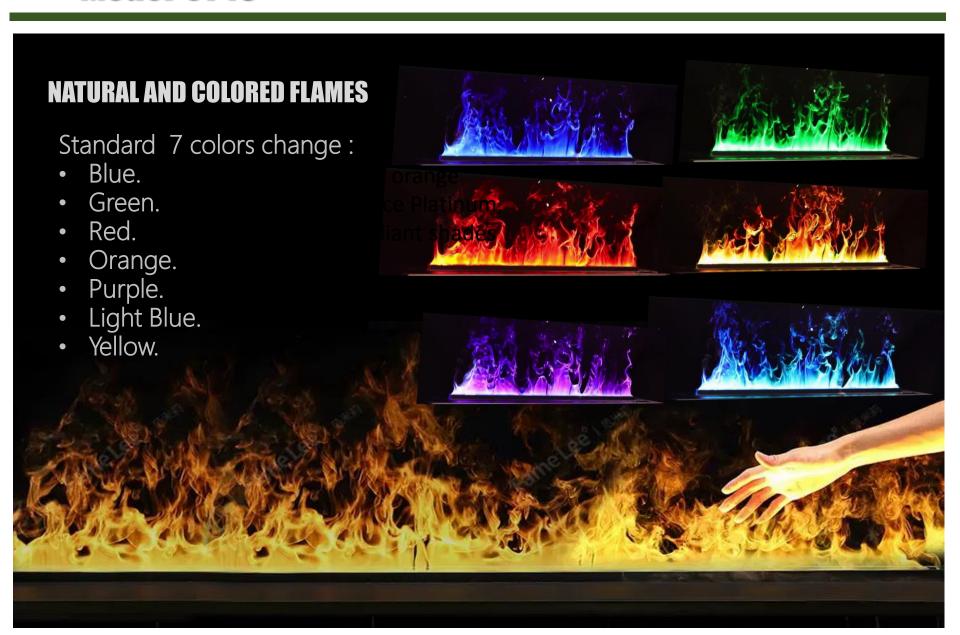

#### **Standard Feature**

- 7 Color Change
- 2.4G Wireless Remote control function

#### **ALL YOU NEED IS WATER**

The only fuel you need is water.

Tap into the beauty of realistic flames in a totally unique fire. Use pure water vapor to simulate dancing fl ames with zero heat or fuels.

The tank and integrated pump allow for up to 50 hours of run time. Enjoy the glow of natural orange flames ,choose from over 30 brilliant shades of colored flames.