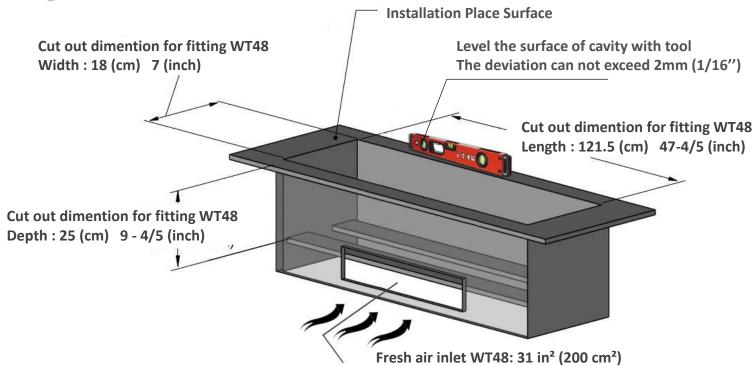

, and halogen lights. Full control over the color.

With automatic filling funtion, the fireplace will allow for a repeatable, reliable and consistent fill with each cycle based on volume. Quick and set your hand free

### **REFILLING SYSTEM**



# **Model-sT48**

## **Burner Specifications**

| Tank Capacity | 6 liters            | Electrical Connection | AC100-240v Current :1-6A |
|---------------|---------------------|-----------------------|--------------------------|
| Run Time      | 26-35 hours         | Working Frequency     | 50-60 Hz.                |
| Weight        | 34Kgs 75 lbs        | Flue                  | Not required             |
| Application   | For indoor use only | Flame Color           | 7 Colors – Waterplace    |

## Cavity Measurements -- Site-Built Enclosures