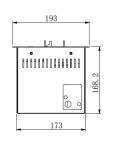

## **Burner Specifications**

- #304 stainless steel material
- Enable to connect with water tap directly
- Automatic filling function

| Size | A (in) | B (in) | C (in) |
|------|--------|--------|--------|
| WT48 | 48     | 7.6    | 6.6    |
| Size | A (cm) | B (cm) | C (cm) |
|      |        |        |        |

## Cavity Measurements -- Site-Built Enclosures