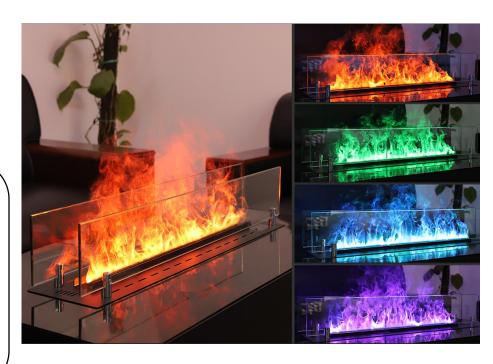

#### **Standard Feature**

- 7 Color Change
- 2.4G Wireless Remote control function

## **Optional Feature**

- Control fireplace from APP
- Compatible with google /Alexa to make it voice enabled
- Integrate with smart home system (Lutron, Creston, KNX,etc)

#### **ALL YOU NEED IS WATER**

The only fuel you need is water.

Tap into the beauty of realistic flames in a totally unique fire. Use pure water vapor to simulate dancing fl ames with zero heat or fuels.

The tank and integrated pump allow for up to 50 hours of run time. Enjoy the glow of natural orange flames ,choose from over 30 brilliant shades of colored flames.