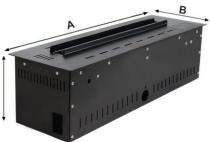

## **Burner Specifications**

- #304 stainless steel material
- Enable to connect with water tap directly
- Automatic filling function

| Size | A (in) | B (in) | C (in) |
|------|--------|--------|--------|
| WT48 | 48     | 7.6    | 6.6    |
| Size | A (cm) | B (cm) | C (cm) |
|      |        |        |        |