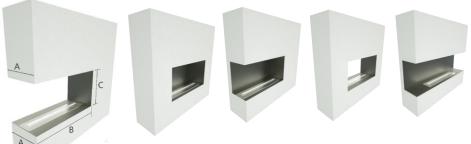

### Specification & Clearance

#### Wall cavity of fire box

Fireplace Surrounds Need to be Non-combustible

|      | А   | В       | С       |
|------|-----|---------|---------|
| inch | 15″ | 79-1/2″ | 17-3/4″ |
| mm   | 383 | 2018    | 450     |