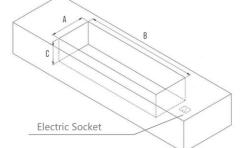

#### Cut opening of enclosure

A standard 3-prong grounded 110/240-volt outlet is needed

|      | А      | В       | С      |  |  |  |
|------|--------|---------|--------|--|--|--|
| inch | 7-1/5″ | 71-3/5″ | 9-4/5″ |  |  |  |
| mm   | 183    | 1818    | 250    |  |  |  |
|      |        |         |        |  |  |  |