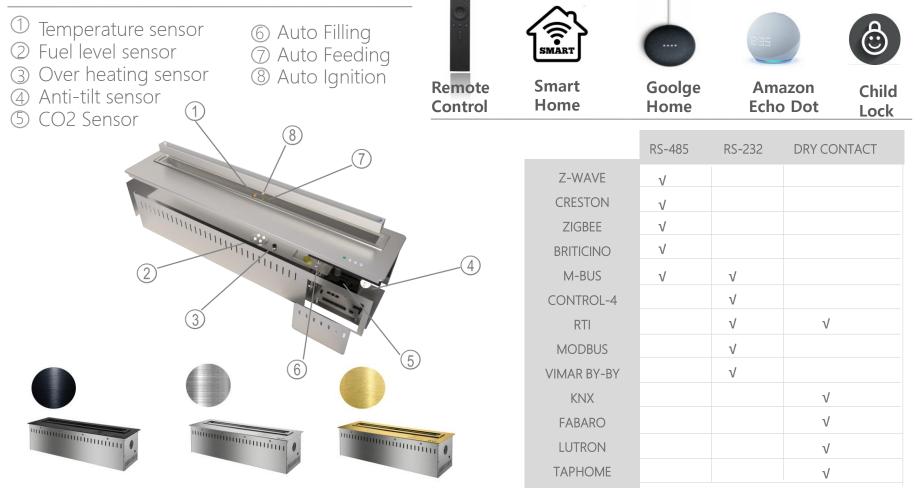

#### AUTOMATIC FIRE BURNER

The automatic burner is based on burning liquid ethanol fuel with automatic feeding system . Burn clean no smoke, or ash.

#### INTELLIGENT CONTROL AND BEST QUALITY

The burner is equipped with 8 safety technologies with automatic refueling system. Control the fire with the included remote, app on your smartphone or home automation system.

### Safety Feature 5×3