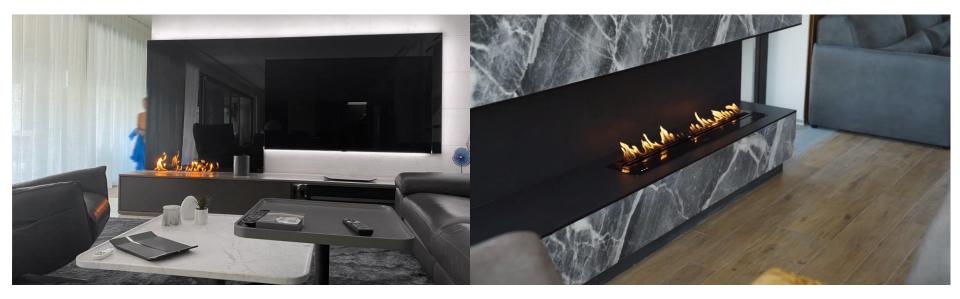

### AUTOMATIC FIREPLACE BURNER StR-72 (1828mm)

11111

#### AUTOMATIC FIRE BURNER

The automatic burner is based on burning liquid ethanol fuel with automatic feeding system . Burn clean no smoke, or ash.

#### INTELLIGENT CONTROL AND BEST QUALITY

The burner is equipped with 8 safety technologies with automatic refueling system. Control the fire with the included remote, app on your smartphone or home automation system.

# FIRE BURNER AUTOMATIC SR-72