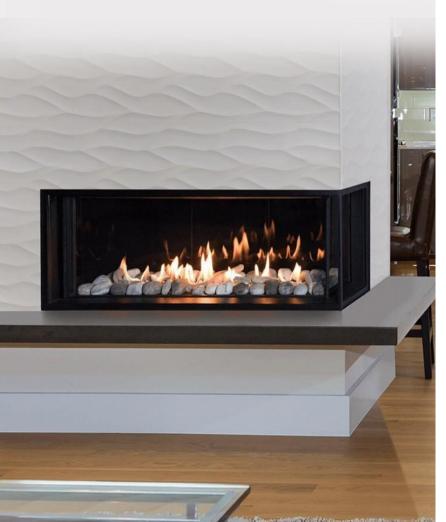

|            | 855.4 33.67" 855.4 33.67"     |  |  |
|      | Approx Burn Time | 8-24 Hours             |            |                               |  |  |
|      | Heat Out put Net | 14656 W / 50003 BTU    |            |                               |  |  |
|      | Minimum Room     | 150-160 m <sup>2</sup> |            | 193 7.6"                      |  |  |
|      | Weight           | G:42 Kgs; N:32 Kgs     |            |                               |  |  |
|      | Application      | For indoor use only    |            |                               |  |  |
|      | Voltage          | 110-240V               |            | 173 6.8"                      |  |  |

# FIRE BURNER AUTOMATIC SR-72

### Safety Feature 5×3



## **INSTALLATION (SR-72)**

### Specification & Clearance



#### Wall cavity of fire box

Fireplace Surrounds Need to be Non-combustible

|      | А   | В       | С       |
|------|-----|---------|---------|
| inch | 15″ | 79-1/2″ | 17-3/4″ |
| mm   | 383 | 2018    | 450     |



#### Cut opening of enclosure

A standard 3-prong grounded 110/240-volt outlet is needed

|      | А      | В       | С      |  |  |  |
|------|--------|---------|--------|--|--|--|
| inch | 7-1/5″ | 71-3/5″ | 9-4/5″ |  |  |  |
| mm   | 183    | 1818    | 250    |  |  |  |
|      |        |         |        |  |  |  |







ALL PRODUCT SEPCIFICATIONS AND DATA ARE SUBJECT TO CHANGE WITHOUT NOTICE AND ARE BELIEVED TO BE ACCURATE AS OF THE DATE HEREOF. THERE ARE NO WARRANTIES WHICH EXTEND BEYOND THE DESCRIPTION ON THE FACE HEREOF AND SUPPLIED MANUALS. IMPLIED WARRANTIES OF