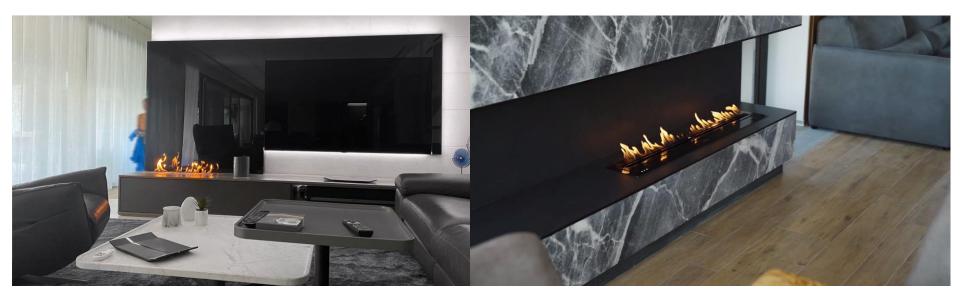

### AUTOMATIC BIOFIREPLACE BURNER SR-48 (1220mm)

11111

### AUTOMATIC FIRE BURNER

The automatic burner is based on burning liquid ethanol fuel with automatic feeding system . Burn clean no smoke, or ash.

#### INTELLIGENT CONTROL AND BEST QUALITY

The burner is equipped with 8 safety technologies with automatic refueling system. Control the fire with the included remote, app on your smartphone or home automation system.

# FIRE BURNER AUTOMATIC SR-48