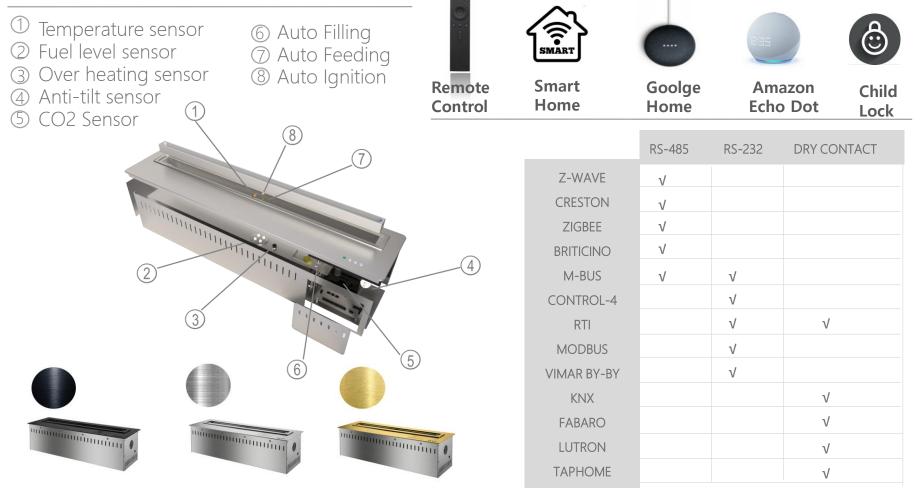

#### INTELLIGENT CONTROL AND BEST QUALITY

The burner is equipped with 8 safety technologies with automatic refueling system. Control the fire with the included remote, app on your smartphone or home automation system.

### Safety Feature 5×3