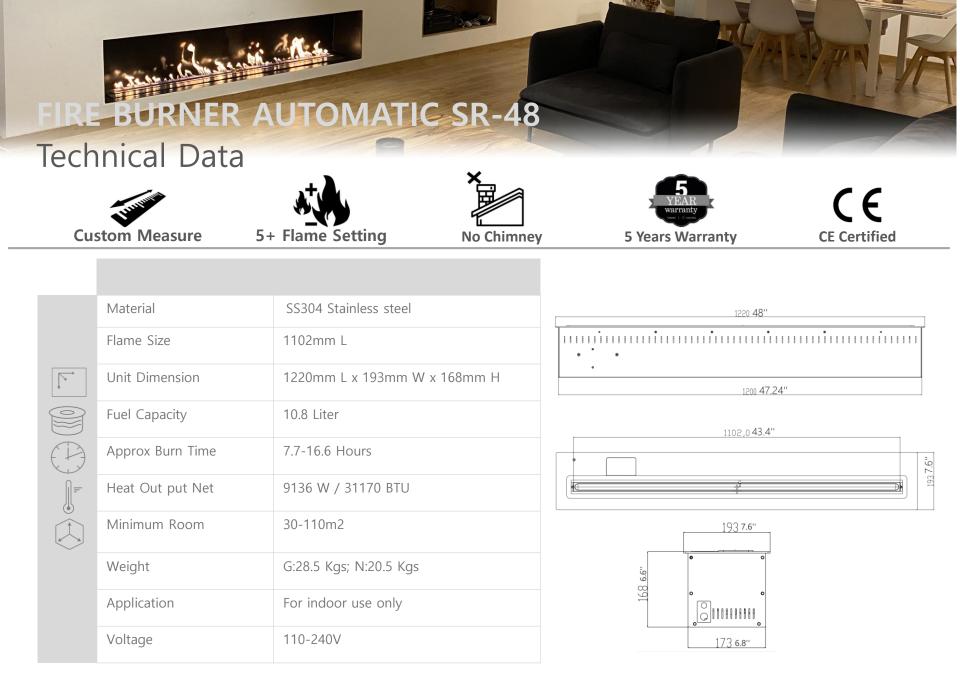

# FIRE BURNER AUTOMATIC SR-48

### AUTOMATIC FIRE BURNER

The automatic burner is based on burning liquid ethanol fuel with automatic feeding system . Burn clean no smoke, or ash.

#### INTELLIGENT CONTROL AND BEST QUALITY

The burner is equipped with 8 safety technologies with automatic refueling system. Control the fire with the included remote, app on your smartphone or home automation system.