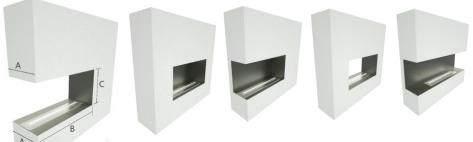

## **INSTALLATION (SR-48)**

### Specification & Clearance

### Wall cavity of fire box

Fireplace Surrounds Need to be Non-combustible

|      | А   | В       | С       |
|------|-----|---------|---------|
| inch | 15″ | 55-1/2″ | 17-3/4″ |
| mm   | 383 | 1410    | 450     |

#### Cut opening of enclosure

A standard 3-prong grounded 110/240-volt outlet is needed

|        | Α      | В       | С      |  |  |
|--------|--------|---------|--------|--|--|
| inch   | 7-1/5″ | 47-3/5″ | 9-4/5″ |  |  |
| mm     | 183    | 1210    | 250    |  |  |
| A<br>C |        |         |        |  |  |