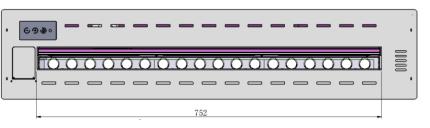

## **Burner Specifications**

- #304 stainless steel material
- Enable to connect with water tap directly
- Automatic filling function

| Size | A (in) | B (in) | C (in) |
|------|--------|--------|--------|
| WT36 | 36     | 7.6    | 6.6    |
| Size | A (cm) | B (cm) | C (cm) |
| WT36 | 908    | 19.3   | 16.8   |

# 908