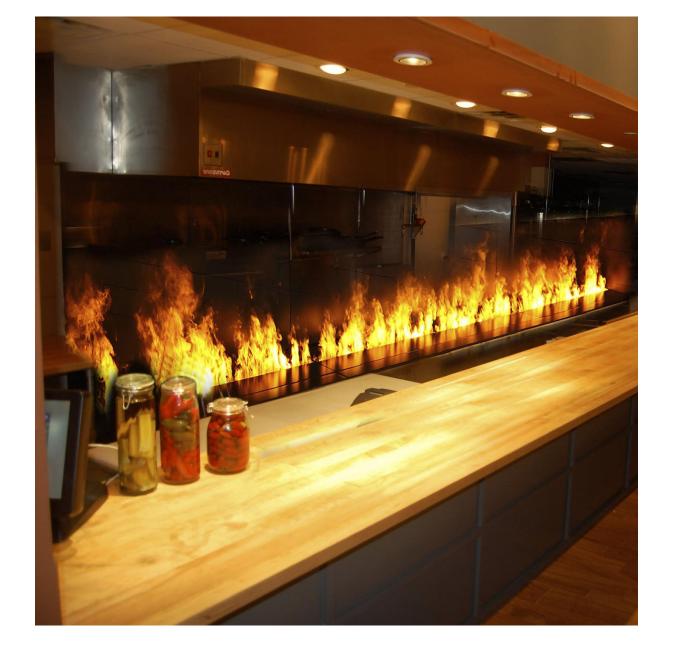

# **3D Water Mist Fireplace**

A beautiful fireplace adds a glow, a warm ambiance to any room, home, or business. Some people view the ash, smoke, and carbon emissions of live fireplaces as a drawback and opt for other options instead.

### **ALL YOU NEED IS WATER**

The only fuel you need is water.

Tap into the beauty of realistic flames in a totally unique fire. Use pure water vapor to simulate dancing fl ames with zero heat or fuels.

The tank and integrated pump allow for up to 50 hours of run time. Enjoy the glow of natural orange flames ,choose from over 30 brilliant shades of colored flames.