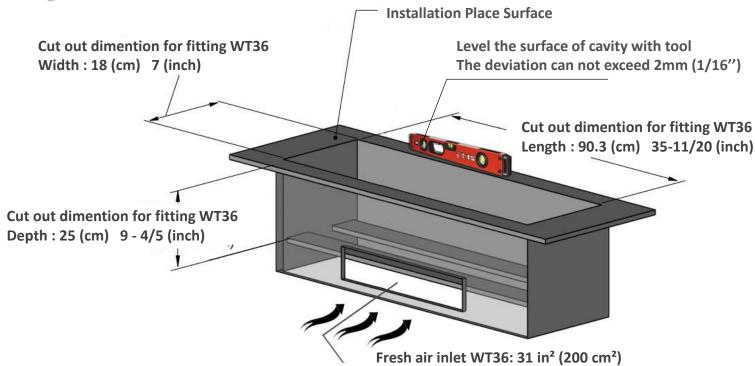

orescent, incandescent, and halogen lights. Full control over the color.

With automatic filling funtion, the fireplace will allow for a repeatable, reliable and consistent fill with each cycle based on volume. Quick and set your hand free

**REFILLING SYSTEM** 



# **Burner Specifications**

| Tank Capacity | 4 liters            | Electrical Connection | AC100-240v Current :1-6A |
|---------------|---------------------|-----------------------|--------------------------|
| Run Time      | 24-32 hours         | Working Frequency     | 50-60 Hz.                |
| Weight        | 25Kgs 55 lbs        | Flue                  | Not required             |
| Application   | For indoor use only | Flame Color           | 7 Colors – Waterplace    |

## Cavity Measurements -- Site-Built Enclosures