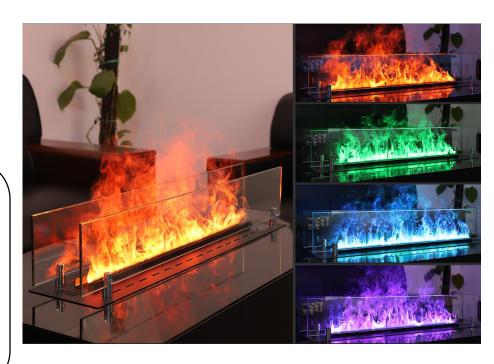

### **Standard Feature**

- 7 Color Change
- 2.4G Wireless Remote control function

# **Optional Feature**

- Control fireplace from APP
- Compatible with google /Alexa to make it voice enabled
- Integrate with smart home system (Lutron, Creston, KNX,etc)

The tank and integrated pump allow for up to 50 hours of run time. Enjoy the glow of natural orange flames ,choose from over 30 brilliant shades of colored flames.