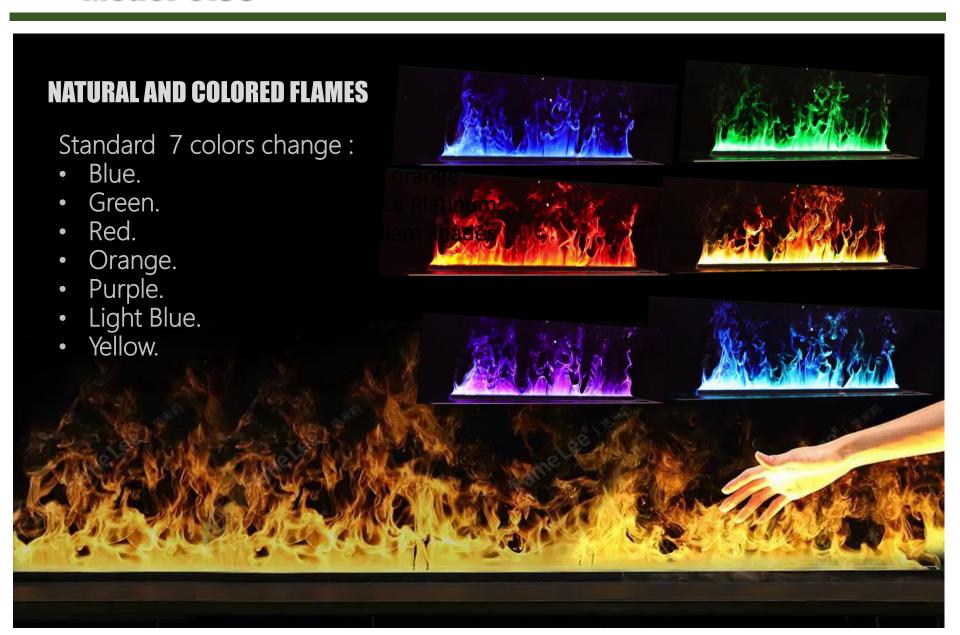

### **Standard Feature**

- 7 Color Change
- 2.4G Wireless Remote control function

The tank and integrated pump allow for up to 50 hours of run time. Enjoy the glow of natural orange flames ,choose from over 30 brilliant shades of colored flames.