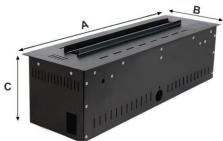

## **Burner Specifications**

- #304 stainless steel material
- Enable to connect with water tap directly
- Automatic filling function

| Size | A (in) | B (in) | C (in) |
|------|--------|--------|--------|
| WT36 | 36     | 7.6    | 6.6    |
| Size | A (cm) | B (cm) | C (cm) |
| WT36 | 908    | 19.3   | 16.8   |

# 908